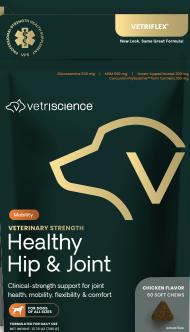

# **VETERINARY STRENGTH**

# **VETRIFLEX®**

New Look, Same Great Formula!

Our most advanced joint support formula for dogs

Patented Phytosome™ technology activates the antioxidant power of curcumin, boswellia and grape seed extract by providing greater bioavailability than standard extracts

Features the clinically proven GlycoFlex® 3 formula plus additional antioxidant herbal extracts

By supporting a healthy inflammatory process, the formula provides superior joint comfort to dogs with the most advanced conditions

**60 SOFT CHEWS** | 090092B.060 CHICKEN FLAVOR 0 26664 00763