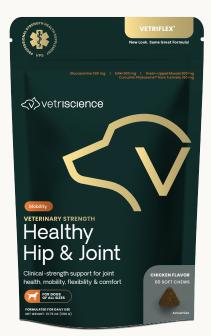

# **VETERINARY STRENGTH**

# **VETRIFLEX®**

New Look, Same Great Formula!

Our most advanced joint support formula for dogs

Patented Phytosome™ technology activates the antioxidant power of curcumin, boswellia and grape seed extract by providing greater bioavailability than standard extracts

Features the clinically proven GlycoFlex® 3 formula plus additional antioxidant herbal extracts

By supporting a healthy inflammatory process, the formula provides superior joint comfort to dogs with the most advanced conditions

## **Recommended for:**

- Senior dogs in need of advanced joint support
- Active and working dogs prone to joint tears and tissue damage
- Breeds that are predisposed to joint issues
- Dogs with severe joint conditions

**60 SOFT CHEWS** | 090017E.060 CHICKEN FLAVOR