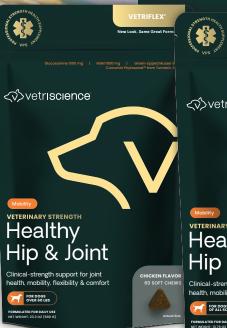

# **VETERINARY STRENGTH**

# **VETRIFLEX®**

New Look, Same Great Formula!

Our most advanced joint support formula for dogs

Patented Phytosome™ technology activates the antioxidant power of curcumin, boswellia and grape seed extract by providing greater bioavailability than standard extracts

Features the clinically proven GlycoFlex® 3 formula plus additional antioxidant herbal extracts

By supporting a healthy inflammatory process, the formula provides superior joint comfort to dogs with the most advanced conditions

**60 SOFT CHEWS** | 090017E.060 CHICKEN FLAVOR