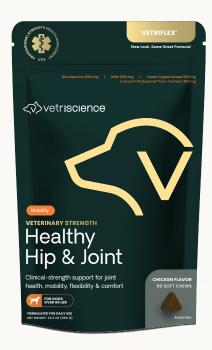

# **VETERINARY STRENGTH**

# **VETRIFLEX®**

New Look, Same Great Formula!

Our most advanced joint support formula for dogs

Patented Phytosome™ technology activates the antioxidant power of curcumin, boswellia and grape seed extract by providing greater bioavailability than standard extracts

Features the clinically proven GlycoFlex® 3 formula plus additional antioxidant herbal extracts

By supporting a healthy inflammatory process, the formula provides superior joint comfort to dogs with the most advanced conditions

**60 SOFT CHEWS** | 090017E.060 CHICKEN FLAVOR