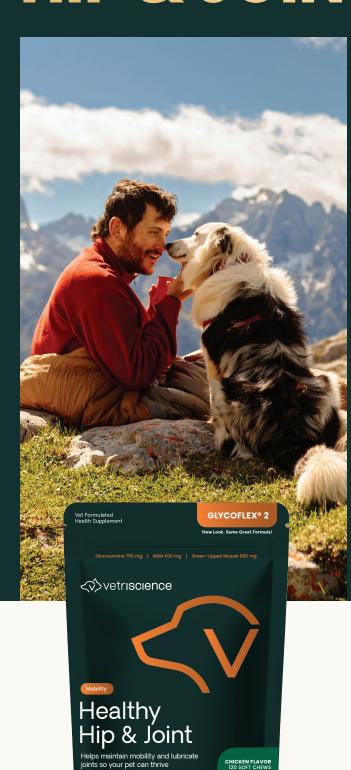

## HEALTHY HIP & JOINT

New Look, Same Great Formula!

Proactive hip & joint supplement for dogs, with beneficial levels of green-lipped mussel, glucosamine, and MSM

High-quality green-lipped mussel offers more fatty acids and important bioactive components than other forms.

For young, maturing & adult dogs in need of proactive joint and mobility support.

Hydrolyzed chicken flavor is appropriate for pets with protein sensitivities.

## **Recommended for:**

- Healthy cartilage building
- Mobility & flexibility

**120 SOFT CHEWS** | CHICKEN FLAVOR | 0900572.120