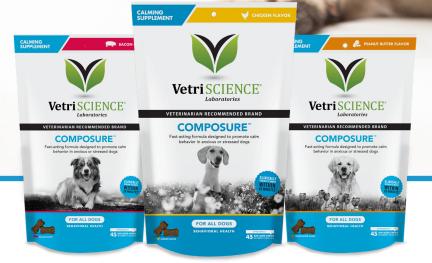

# Fast-acting calming support when it's needed most

Powerful combination of three effective ingredients

Promotes calm behavior without side effects like drowsiness

Suitable to double or triple the amount during times of heightened stress

 Bite-sized chews are available in 3 delicious flavors

## **GREAT FOR:**

+ Thunderstorms + Vet visits

+ Fireworks + Grooming

+ Traveling + Parties

<sup>\*\*</sup> CanCog Technologies Study "Assessment of Anxiolytic Properties of a Novel Compound in Beagle Dogs with a Noise-Induced Model of Fear and Anxiety"