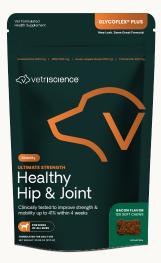

# HEALTHY HIP & JOINT

New Look. Same Great Formula!

Promotes joint health, comfort and mobility in dogs of all ages and breeds

Features 11 effective ingredients including Perna canaliculus, glucosamine, MSM and chondroitin sulfate

Available in 3 delicious flavors: bacon, duck and peanut butter

New retail-exclusive size-MAP-protected and not available online

# **Recommended for:**

- Degenerative joint conditions
- Limping or discomfort
- Maturing and senior dogs
- Breeds predisposed to joint issues