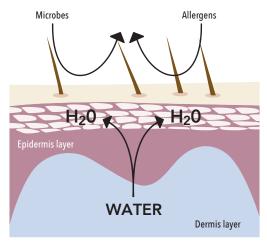

**Improved Skin Barrier** 

| GUARANTEED ANALYSIS REPRESENTS MINIMUM LEVELS<br>PER CHEW (5.5 G) UNLESS OTHERWISE STATED: |                |
|--------------------------------------------------------------------------------------------|----------------|
| Crude Protein (min)                                                                        | <b>12.90</b> % |
| Crude Fat (min)                                                                            | <b>9.30</b> %  |
| Crude Fiber (max)                                                                          | 24.20%         |
| Moisture (max)                                                                             | 15.10%         |
| Methionine                                                                                 | 100 mg         |
| L-Cysteine                                                                                 | 100 mg         |
| Zinc                                                                                       | 10 mg          |
| Vitamin A                                                                                  | 75 IU          |
| Vitamin E                                                                                  | 25 IU          |
| Pyridoxine Hydrochloride (Vitamin B6)                                                      | 4 mg           |
| Biotin                                                                                     | 0.03 mg        |
| Ascorbic Acid (Vitamin C)                                                                  | 50 mg          |
| Omega 3 Fatty Acids                                                                        | 120 mg         |
| Omega 6 Fatty Acids                                                                        | 30 mg          |
| Omega 9 Fatty Acids                                                                        | 40 mg          |