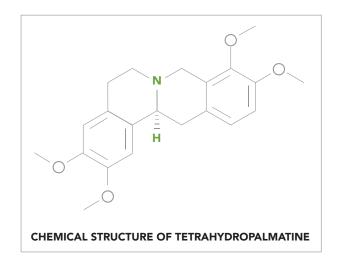

#### » Corydalis

Corydalis has been studied for its swift response in helping the body deal with joint discomfort. In laboratory research, it has demonstrated numerous actions on the central nervous system, including joint comfort. Tetrahydropalmatine (THD) is the alkaloid responsible for the pharmacological action of corydalis.