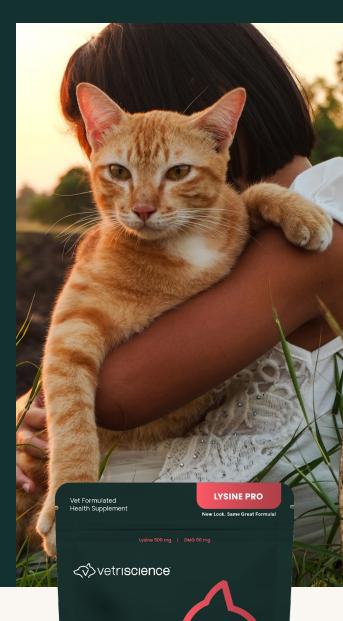

# LYSINE IMMUNITY HEALTH

New Look, Same Great Formula!

FOR ALL CATS

>vetriscience

Vet-formulated lysine supplement for cats to support proper immune response

500 - 1000 mg of lysine per daily serving

Promotes immune system health and function with added DMG

Supports the production of collagen, antibodies, and beneficial enzymes

#### **Recommended for:**

- Immune system support
- Normal healing and recovery
- ⊘ Watery, squinty eyes
- Respiratory function and comfort