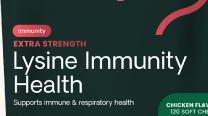

## **EXTRA STRENGTH**

# LYSINE IMMUNITY HEALTH

New Look, Same Great Formula!

FOR ALL CATS

>vetriscience

Vet-formulated lysine supplement for cats to support proper immune response

500 - 1000 mg of lysine per daily serving

Promotes immune system health and function with added DMG

#### **Recommended for:**

- Immune system support
- Normal healing and recovery
- ⊘ Watery, squinty eyes
- Respiratory function and comfort

### 120 SOFT CHEWS | CHICKEN FLAVOR | 090025F.120