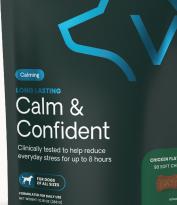

# CALM & CONFIDENT

# **COMPOSURE™**

New Look, Same Great Formula!

Powerful combination of four effective ingredients

Promotes calm behavior without side effects like drowsiness

Suitable to double or triple the amount during times of heightened stress

Bite-sized chews are available in chicken flavor

### **Recommended for:**

⊘ Thunderstorms

⊘ Traveling

Fireworks

⊘ Vet visits

## 90 SOFT CHEWS | CHICKEN FLAVOR | 090023L.090