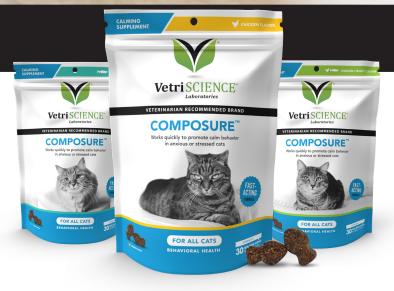

## **COMPOSURE™**

### **Recommended for:**

- > Thunder or fireworks
- > Stress due to visitors
- > Travel or vet visits
- Daily stress management

Composure<sup>™</sup> for cats uses our veterinarian-recommended and scientifically proven calming formula, with three simple ingredients that work. Choose from three delicious flavors to support a calmer, happier cat.

**Approximately 30 Chews** 090081C.030 | UPC: 026664 278135

**Approximately 30 Chews** 090010M.030 | UPC: 026664 017246

**Approximately 30 Chews** 090011M.030 | UPC: 026664 017253